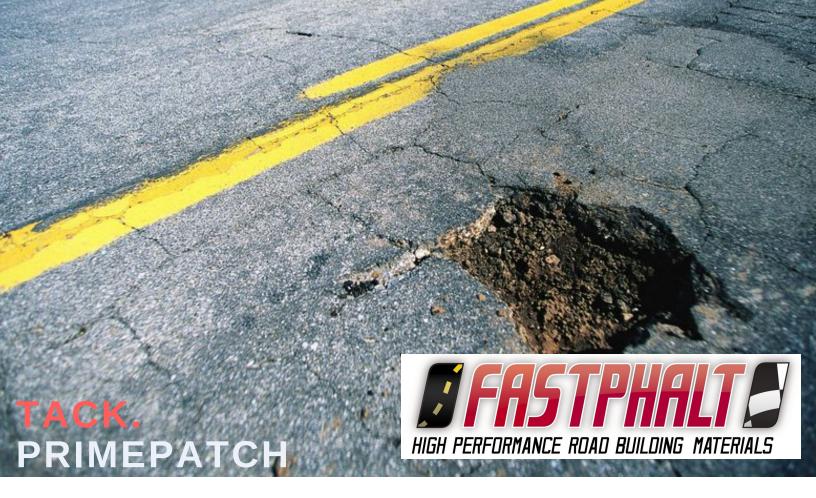

## **FP PRIMEPATCH**

\*Formerly known as PHPM50

Fastphalt's environmentally tack, formulated as a membrane for pothole patching and asphalt overlays.

## **BENEFITS**

- No Heat is required. All season material, freeze protection is needed during storage
- Compatible with all patch mixes
- Liquid Stable (will not gum or become viscous, clogging equipment)
- Increases patch life by up to 5 times
- Seals patch from water infiltration eliminating patch failure
- NSF/ANSI 61 Certified to comply with drinking water materials (eliminates any environmental concerns from runoff into rivers and lakes)